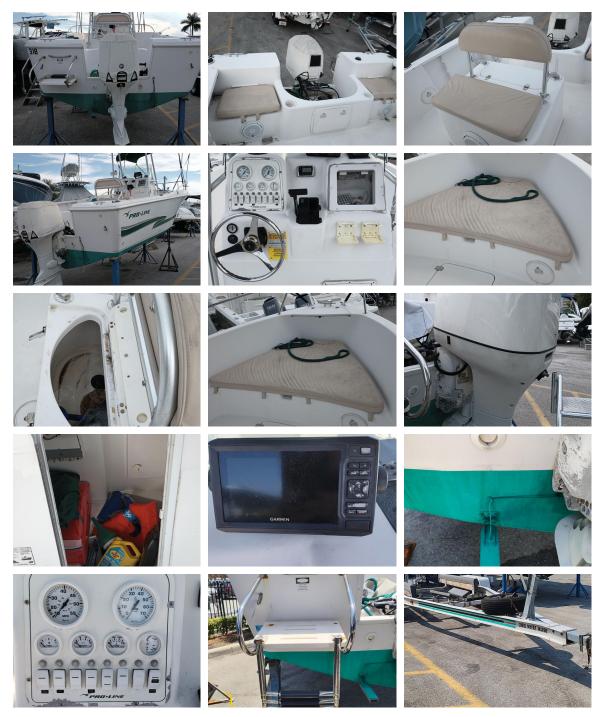

### 2001 Pro-Line 201CC

| YEAR | LENGTH | PRICE            |
|------|--------|------------------|
| 2001 | 20 ft  | \$9 <i>,</i> 995 |

2001 Pro-Line 201 Center Console with T-Top powered by 2001 Johnson 150 2-stroke. Fresh bottom paint done 1 week ago. boat is in great shape and runs well. Garmin GPS, with side scan fishfinder. Trailer available upon request. FINANCING AVAILABLE and WE ACCEPT ALL TRADES.

# **MEDIA GALLERY**