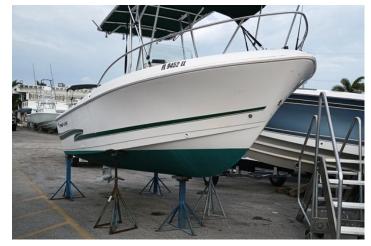

### 2001 Pro-Line 201CC

| YEAR | LENGTH | PRICE            |
|------|--------|------------------|
| 2001 | 20 ft  | \$9 <i>,</i> 995 |

2001 Pro-Line 201 Center Console with T-Top powered by 2001 Johnson 150 2-stroke. Fresh bottom paint done 1 week ago. boat is in great shape and runs well. Garmin GPS, with side scan fishfinder. Trailer available upon request. FINANCING AVAILABLE and WE ACCEPT ALL TRADES.

## **SPECIFICATIONS**

| 1'10 ft  | Construction     | Fiberglass                     |
|----------|------------------|--------------------------------|
| 19 °     | Engines          | 1                              |
| 1        | Fuel Tank Cap.   | 70 gal                         |
| 2,200 lb | Bridge Clearance | 5'10 ft                        |
|          | 1                | 19° Engines   1 Fuel Tank Cap. |